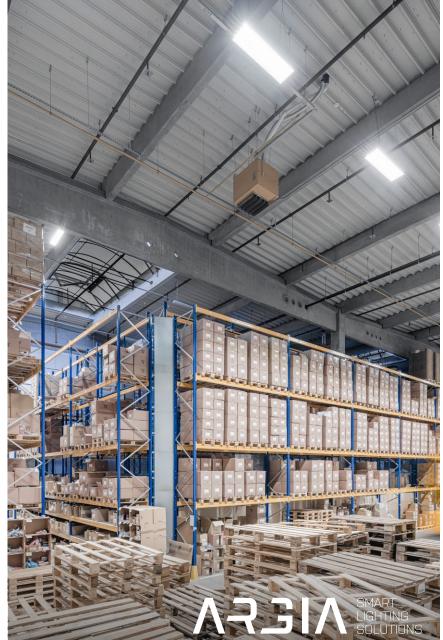

## PUMA - AWIGO, PRAHA ZDIBY, CZE

important developer company P3 Parks, we implemented complete lighting for a longterm tenant, the company PUMA - AWIGO. The entire installation took place according to the customer's wishes without any restrictions on operation. The luminaires were connected using the existing electrical installation. Everything was delivered on time, in perfect quality and fully in line with the

According to the assignment of the customer's specifications. The customer's total operating costs were reduced by 64% at a high illuminance level of 500 lux. The demanding and frequent replacement of the original lamps at a height of 10 m has been completely eliminated.