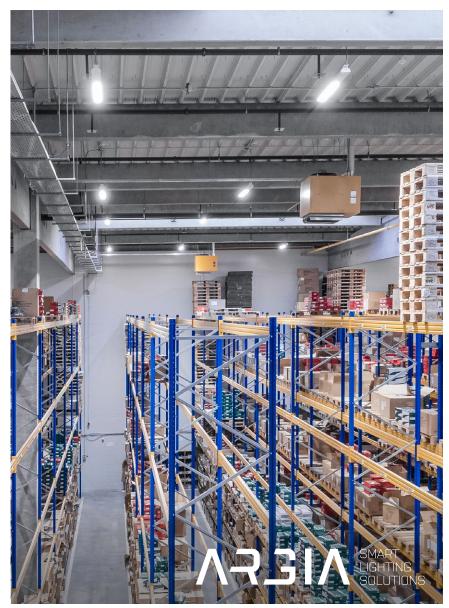

## PUMA - AWIGO, PRAHA ZDIBY, CZE

important developer company P3 Parks, we implemented complete lighting for a longterm tenant, the company PUMA - AWIGO. The entire installation took place according to the customer's wishes without any restrictions on operation. The luminaires were connected using the existing electrical installation. Everything was delivered on time, in perfect quality and fully in line with the

According to the assignment of the customer's specifications. The customer's total operating costs were reduced by 64% at a high illuminance level of 500 lux. The demanding and frequent replacement of the original lamps at a height of 10 m has been completely eliminated.