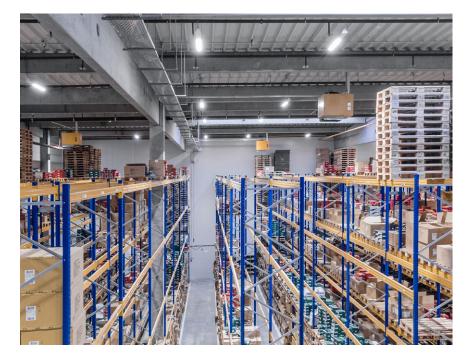

## PUMA - AWIGO, PRAHA ZDIBY, CZE

important developer company P3 Parks, we implemented complete lighting for a longterm tenant, the company PUMA - AWIGO. The entire installation took place according to the customer's wishes without any restrictions on operation. The luminaires were connected using the existing electrical installation. Everything was delivered on time, in perfect quality and fully in line with the

According to the assignment of the customer's specifications. The customer's total operating costs were reduced by 64% at a high illuminance level of 500 lux. The demanding and frequent replacement of the original lamps at a height of 10 m has been completely eliminated.