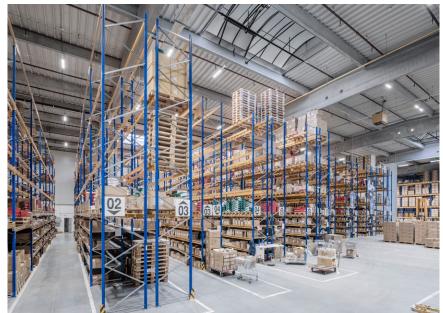

## PUMA - AWIGO, PRAHA ZDIBY, CZE

important developer company P3 Parks, we implemented complete lighting for a longterm tenant, the company PUMA - AWIGO. The entire installation took place according to the customer's wishes without any restrictions on operation. The luminaires were connected using the existing electrical installation. Everything was delivered on time, in perfect quality and fully in line with the

According to the assignment of the customer's specifications. The customer's total operating costs were reduced by 64% at a high illuminance level of 500 lux. The demanding and frequent replacement of the original lamps at a height of 10 m has been completely eliminated.