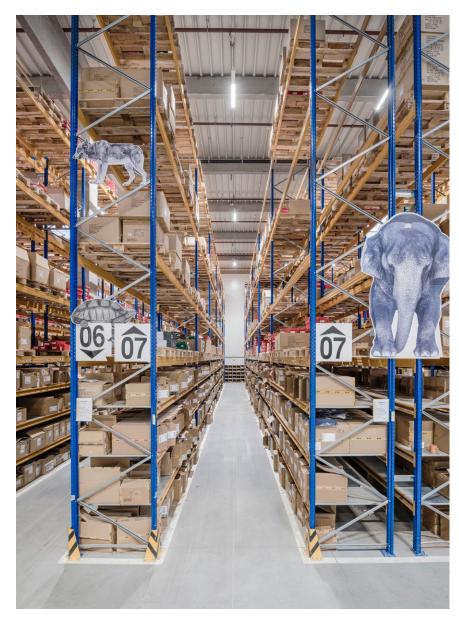

## PUMA - AWIGO, PRAHA ZDIBY, CZE

important developer company P3 Parks, we implemented complete lighting for a longterm tenant, the company PUMA - AWIGO. The entire installation took place according to the customer's wishes without any restrictions on operation. The luminaires were connected using the existing electrical installation. Everything was delivered on time, in perfect quality and fully in line with the

According to the assignment of the customer's specifications. The customer's total operating costs were reduced by 64% at a high illuminance level of 500 lux. The demanding and frequent replacement of the original lamps at a height of 10 m has been completely eliminated.